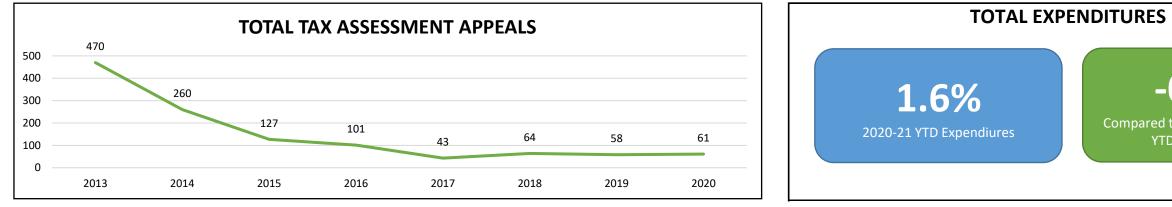

COUNCIL ROCK SCHOOL DISTRICT 2020-2021 BUDGET DASHBOARD

Compared to Benchmark Average YTD Expenditures