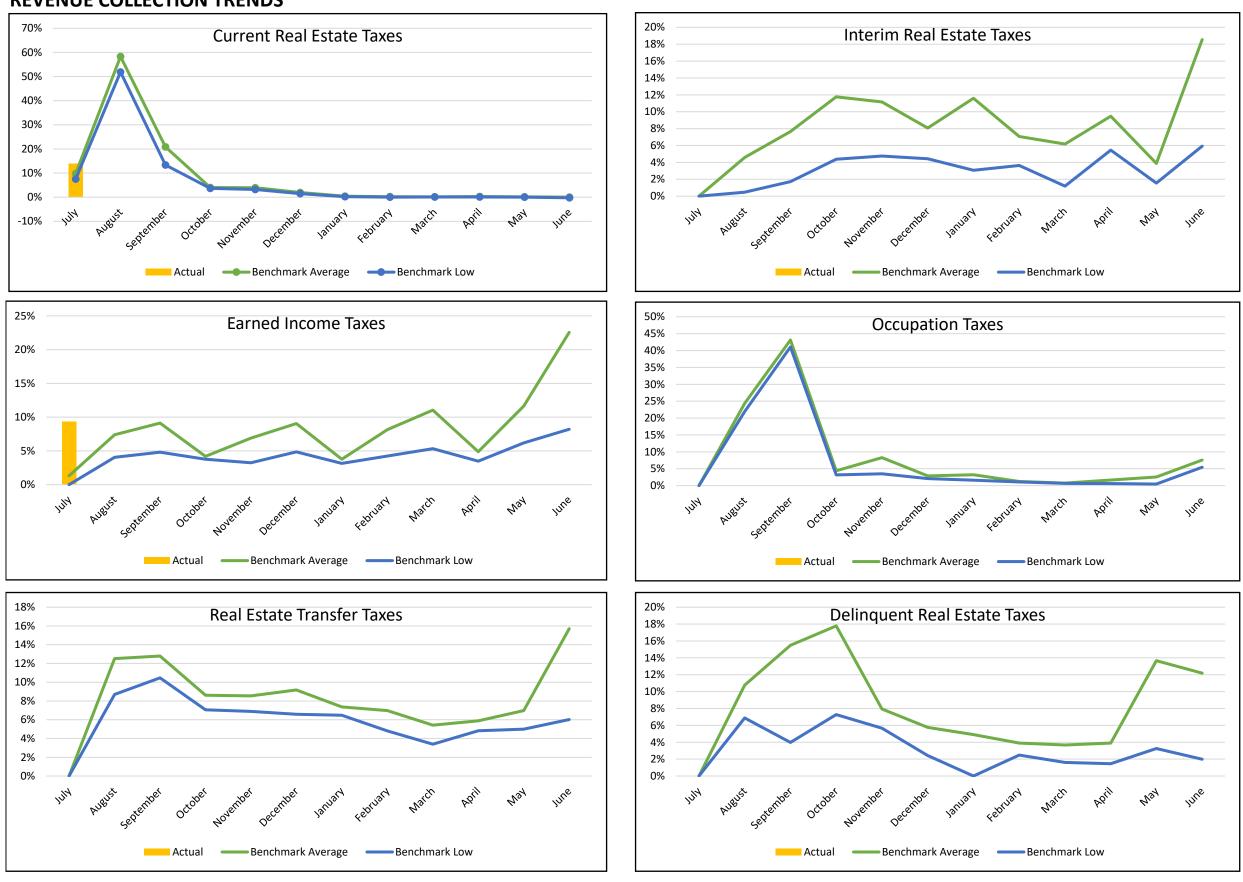

### COUNCIL ROCK SCHOOL DISTRICT G 2020-2021 BUDGET DASHBOARD COUNCIL ROCK

# **REVENUE COLLECTION TRENDS**







## **CHARTER SCHOOL TUITION**

|                       | Baseline |             |            |            |            |            |            |            |            |            |            |            |            |
|-----------------------|----------|-------------|------------|------------|------------|------------|------------|------------|------------|------------|------------|------------|------------|
|                       | May 2020 | July        | August     | September  | October    | November   | December   | January    | February   | March      | April      | May        | June       |
| Nonspecial Ed Count   | 60       | 54          | 0          | 0          | 0          | 0          | 0          | 0          | 0          | 0          | 0          | 0          |