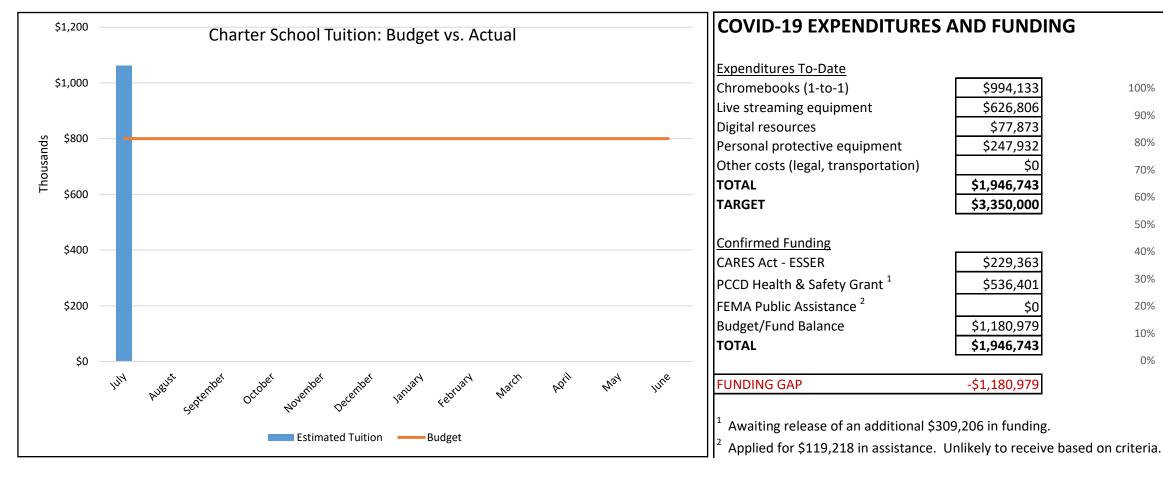

## **CHARTER SCHOOL TUITION**

|                       | Baseline |             |            |            |            |            |            |            |            |            |            |            |            |
|-----------------------|----------|-------------|------------|------------|------------|------------|------------|------------|------------|------------|------------|------------|------------|
|                       | May 2020 | July        | August     | September  | October    | November   | December   | January    | February   | March      | April      | May        | June       |
| Nonspecial Ed Count   | 60       | 54          | 0          | 0          | 0          | 0          | 0          | 0          | 0          | 0          | 0          | 0          | 0          |
| Special Ed Count      | 9        | 6           | 0          | 0          | 0          | 0          | 0          | 0          | 0          | 0          | 0          | 0          | 0          |
| TOTAL COUNT           | 69       | 60          | 0          | 0          | 0          | 0          | 0          | 0          | 0          | 0          | 0          | 0          | 0          |
| Change from Prior     |          | -9          | -60        | 0          | 0          | 0          | 0          | 0          | 0          | 0          | 0          | 0          | 0          |
| 2020-2021 School Year |          | July        | August     | September  | October    | November   | December   | January    | February   | March      | April      | May        | June       |
| Estimated Tuition     |          | \$1,062,060 | \$0        | \$0        | \$0        | \$0        | \$0        | \$0        | \$0        | \$0        | \$0        | \$0        | \$0        |
| Budget                |          | \$800,000   | \$800,000  | \$800,000  | \$800,000  | \$800,000  | \$800,000  | \$800,000  | \$800,000  | \$800,000  | \$800,000  | \$800,000  | \$800,000  |
| Over/(Under) Budget   |          | \$262,060   | -\$800,000 | -\$800,000 | -\$800,000 | -\$800,000 | -\$800,000 | -\$800,000 | -\$800,000 | -\$800,000 | -\$800,000 | -\$800,000 | -\$800,000 |